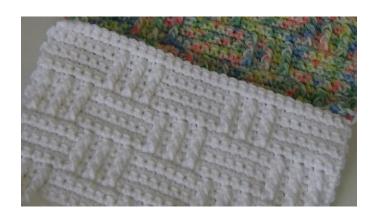

## Stitch of the Week Pattern #238

## Simple Basket Weave Stitch Pattern

To follow along with this stitch pattern go to Creative Grandma youtube channel.

Note: When working any stitch pattern use recommended hook size from the yarn label you are using for best results.

Special Stitches: Front Post Double Crochet (fpdc): insert hook from front to back to front again around post of stitch indicated, work a double crochet.

Stitch pattern is a multiple of 12 + 9

To make a sample swatch, ch 32.

**Row 1:** Sc in 2<sup>nd</sup> ch from hook and in each ch across, turn. (31 sc made)

**Row 2:** Ch 1, sc in each sc across, turn.

**Row 3:** Ch 1, sc in first st of current row, \*[fpdc in next corresponding st 2 rows below, sc in next st of current row] 3 times, sc in each of next 6 sts of current row\*, rep from \* to \* across, turn.

**Row 4:** Ch 1, sc in each st across, turn.

**Rows 5-8:** Rep Rows 3 & 4, twice.

Row 9: Ch 1, sc in each of first 7 sts of current row, \*[fpdc in next corresponding st 2 rows below, sc in next st of current row] 3 times, sc in each of next 6 sts of current row \*, rep from \* to \* across, turn.

**Row 10:** Ch 1, sc in each st across, turn.

**Rows 11 – 14:** Rep Rows 9 & 10, twice.

Repeat Rows 3-14 for pattern.