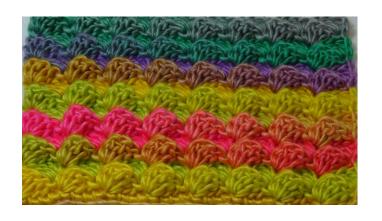

## STITCH OF THE WEEK

#18 Two Way Shell Stitch

Skill Level: Beginner

**Stitch Multiple:** Multiple of 4 plus 2.

To make a sample swatch, ch 18.

Row 2: Ch 2 (counts as first dc), 3 dc in first sc at base of beg ch 2, \* skip next 3 sc, (sc, 3 dc) in next sc \*, rep from \* to \* across to last 4 sts, skip next 3 sc, sc in last sc, turn.

Row 3: Ch 2 (counts as first dc), 3 dc in first sc at base of beg ch 2, \* skip next 3 dc, (sc, 3 dc) in next sc \*, rep from \* to \* across to last st (which is the turning ch-2), end the row with a sc in the 2<sup>nd</sup> ch of turning ch-2, turn.

Repeat Row 3 for pattern.