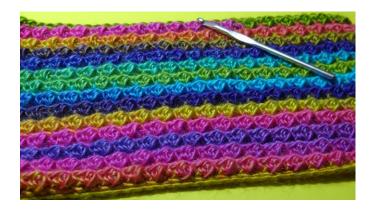

## STITCH OF THE WEEK

# 14 Pebble Stitch

**Skill Level: Beginner** 

**Stitch Multiple:** Multiple of 4 plus 2.

To make a sample swatch, ch 14.

**Row 1:** Sc in 2<sup>nd</sup> ch from hook, sc in each ch across, ch 1, turn.

Row 2: Sc in first sc, \* CL in next sc, sc in next sc \*, rep from \* to \* across, ch 1, turn.

Row 3: Sc in each st across, ch1, turn.

Row 4: Sc in first 2 sc, CL in next sc, \* sc in next sc, CL in next sc\*, rep from \* to \* across to last 2 sc, sc in each of last 2 sc, ch 1, turn.

Row 5: Rep Row 3.

**Rep Rows 2-5 for pattern.** 

Cluster (CL): [yo, insert hook in indicated st, draw through st] twice, yo, draw through all 5 lps on hook.