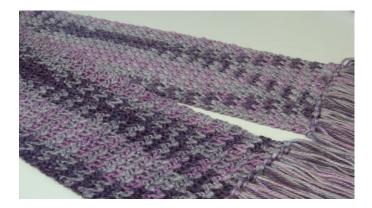

# **Quick and Easy EVER SOFT SCARF**

**Skill Level: Beginner** 

**Finished Size:** 6 1/2 inches wide by 60 inches long without fringe.

6 ½ inches wide by 73 inches long with fringe

To make with Fringe. Cut 140 pieces of fringe 13 inches long, using 5 pieces held together, fold in half and knot fringe in center of each 2 dc group, and between first st and first 2 dc group, as well as between the last st and last 2 dc group across.