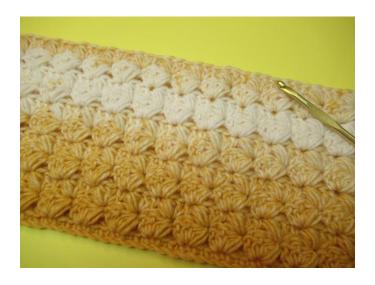

## #107 Easy Cuddle Stitch

**Skill Level: Beginner** 

**Stitch Multiple:** Multiple of 3 plus 1. Example  $3 \ge 5 = 15 + 1 = 16$ 

To make a sample swatch, ch 16.

**Row 1 :** Sc in  $2^{nd}$  ch from hook, sc in each ch across, turn.

**Row 2:** Ch 2(counts as first st), skip first sc, skip next sc, work (2 dc, puff st) in next sc, \* skip next 2 sc, (2 dc,puff st) in next sc \*, rep from \* to \* across to last 3 sc, ch 1, skip next 2 sc, dc in last sc, turn.

**Row 3:** Ch 2 (counts as first st), skip first st, (2 dc, puff st) in the top of next puff st, \* skip next 2 sts, (2 dc, puff st) in top of next puff st \*, rep from \* to \* across to within last 3 sts and ending turning ch, ch 1,skip next 3 sts, dc between last dc and turning ch, turn.

## **Stitches Used**

Ch – chain Sc – single crochet Dc – double crochet Puff St: [Yo, insert hook into stitch indicated, yo, pull through st pulling up a long lp] 3 times, yo, pull through all lps on hook.