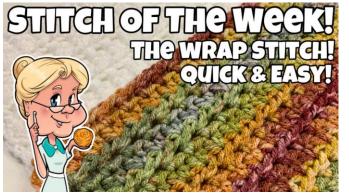

## **#131 The Wrap Stitch**

Skill Level: Beginner

Stitch Multiple of 2.

To make a sample swatch chain 12.

Row 1: Hdc in 2<sup>nd</sup> ch from hook, \* skip next ch, hdc in next ch, hdc around post of hdc just made as follows: yo, insert hook from front to back on right-hand side of post of stitch, yo, pull back through st, yo, pull through all 3 loops on hook \*, rep from \* to \* across to last 2 chs, skip next ch, hdc in last ch.

Row 2: Ch 1, hdc in first hdc, 2 hdc in next st, \* skip next st, 2 hdc in next st \*, rep from \* to \* across, turn.

Row 3: Ch 1, hdc in first hdc,

\* skip next st, hdc in next st, hdc
around post of hdc just made as
follows: yo, insert hook from
front to back on right-hand side of
post of stitch, yo, pull back
through st, yo, pull through all 3
loops on hook \*, rep from \* to \*
across to last 2 sts, skip next st,
hdc in last st.

## Repeat Rows 2 & 3 for pattern.