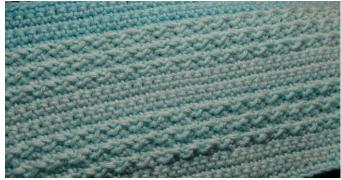

**#133 Dual Duty Stitch** 

Skill Level: Beginner

Stitch Multiple of 2.

To make a sample swatch chain 12.

**Row 1**: Sc in 2<sup>nd</sup> ch from hook, sc in each ch across, turn.

Rows 2-5: Ch 1, sc in each sc across, turn.

Row 6: Ch 1, sc in first sc, sl st in next st, \*dc in next st, sl st in next st \*, rep from \* to \* across to last st, sc in last st, turn.

Row 7: Ch 1, sc in back loop of each st across, turn.

Rows 8-11: Rep Rows 6 & 7, two more times, turn.

Rows 12-15: Ch 1, sc in each sc across, turn.

## Repeat Rows 6-15 for pattern.