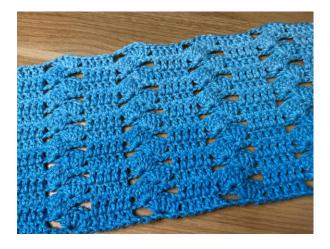

**Creative Grandma** 

Stitch of the Week #158

**Block and Off Set Shell Stitch** 

Skill Level: Beginner

Stitch multiple: Multiple of 11 plus 7. Example  $11 \ge 3 = 33 + 7 = 40$ 

To Make a sample swatch, chain 40.

**Row 1 (RS):** Skip first 3 ch (counts as first dc), 1 dc into each of next 4 ch, \* skip next 2 ch, 5 dc into next ch, ch 2, skip next 3 ch, 1 dc into each of next 5 ch \*, rep from \* to \* across, turn.

**Row 2:** Ch 3 (counts as first dc), skip first st, 1 dc into each of next 4 sts, \* skip next ch-2 sp, 5 dc into next dc, ch 2, skip next 4 dc, 1 dc into each of next 5 sts \*, rep from \* to \* across, working last dc of last repeat in top of ending turning ch, turn.

## **Repeat Row 2 for pattern.**