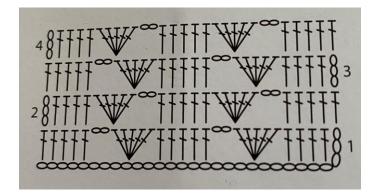

**Row 1 (RS):** Skip first 3 ch (counts as first dc), 1 dc into each of next 4 ch, \* skip next 2 ch, 5 dc into next ch, ch 2, skip next 3 ch, 1 dc into each of next 5 ch \*, rep from \* to \* across, turn.

**Row 2:** Ch 3 (counts as first dc), skip first st, 1 dc into each of next 4 sts, \* skip next ch-2 sp, 5 dc into next dc, ch 2, skip next 4 dc, 1 dc into each of next 5 sts \*, rep from \* to \* across, working last dc of last repeat in top of ending turning ch, turn.

## **Repeat Row 2 for pattern.**