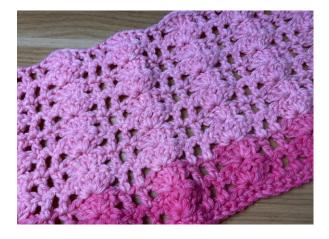

## Stitch of the Week #161

Lattice Shell Crochet Stitch

Skill Level: Beginner

Stitch multiple: Multiple of 8 plus 4. Example 8 x 3 = 24 + 4 = 28 To Make a sample swatch, chain 28.

**Row 1**: Sc in  $2^{nd}$  ch from hook, sc in each ch across, turn.

**Row 2:** Ch 4 (counts as first dc plus ch 1), skip next st, dc in next st, \* skip next 2 sts, 5 dc in next st, skip next 2 sts, dc in next st, ch 1, skip next st, dc in next st \*, rep from \* to \* across, turn.

**Row 3:** Ch 4 (counts as first dc plus ch 1), skip next ch-1 sp, dc in next dc, \* skip next 2 dc, 5 dc in next st, skip next 2 dc, dc in next dc, ch 1, skip next ch-1 sp, dc in next dc \*, rep from \* to \* across, ending with last dc of last repeat in 2<sup>nd</sup> ch of ending turning chain, turn.

## **Repeat Row 3 for pattern.**

Stitched Used (USA crochet terms) ch- chain dc- double crochet rep – repeat sp - space

Free stitch tutorial for this pattern is on my youtube channel Creative Grandma